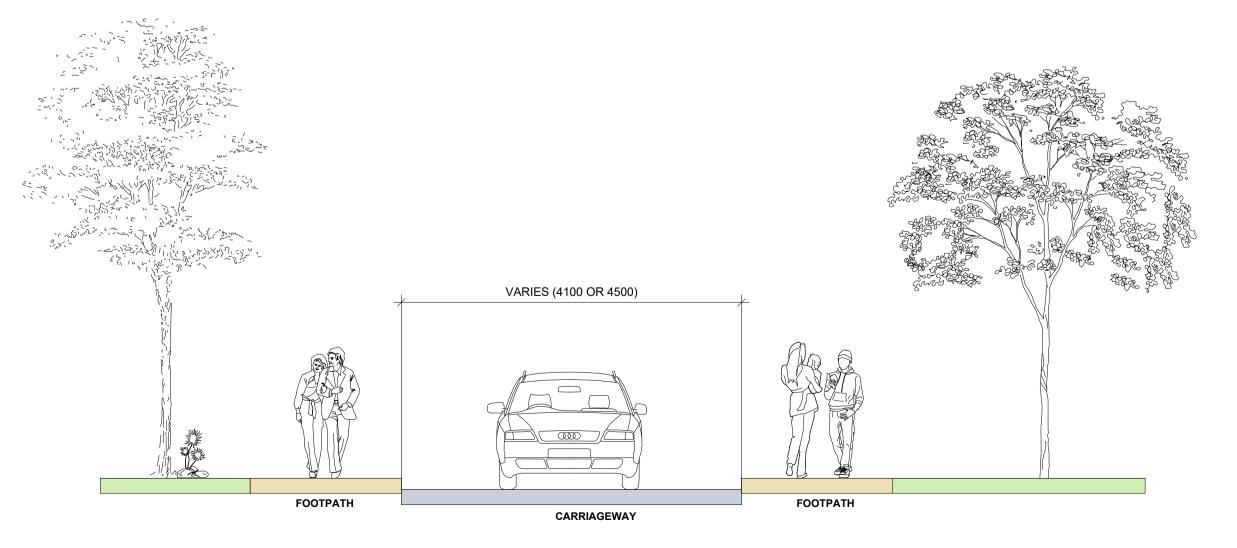

## TYPICAL CROSS SECTION A: MAIN ACCESS OFF DUNDRUM ROAD SCALE @ A1: 1:50 SCALE @ A3: 1:100

TYPICAL CROSS SECTION B: TYPICAL INTERNAL STREET

SCALE @ A1: 1:50
SCALE @ A3: 1:100

TYPICAL CROSS SECTION C: ONE-WAY LOCAL STREET