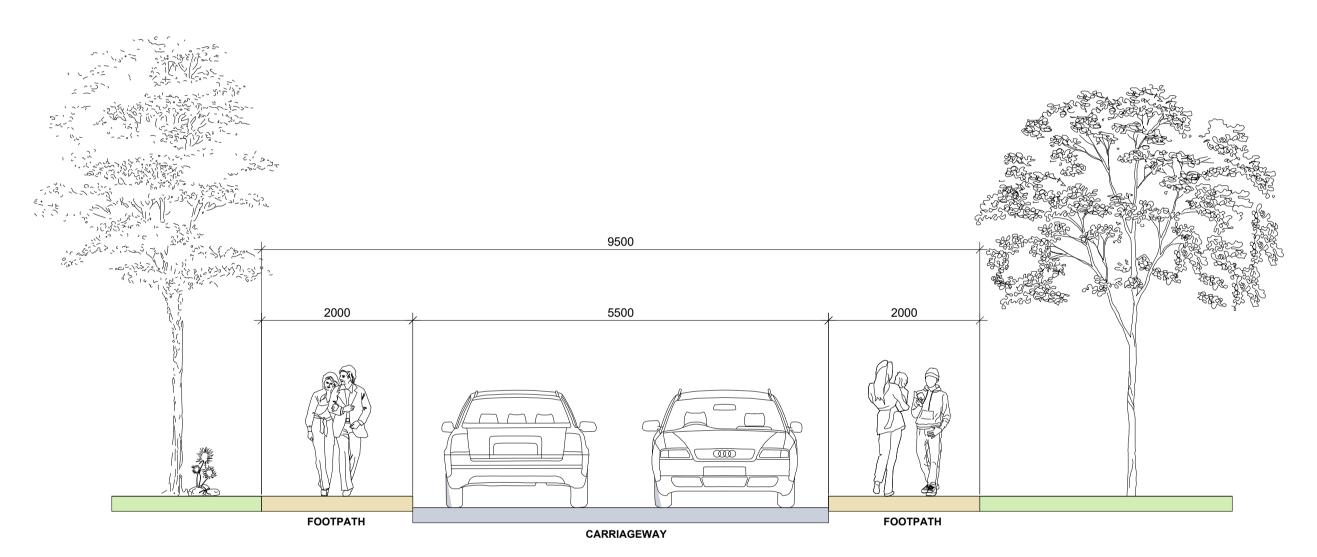

## TYPICAL CROSS SECTION A: MAIN ACCESS OFF DUNDRUM ROAD SCALE @ A1: 1:50 SCALE @ A3: 1:100

TYPICAL CROSS SECTION B: TYPICAL INTERNAL STREET

SCALE @ A1: 1:50
SCALE @ A3: 1:100

TYPICAL CROSS SECTION C: ONE-WAY LOCAL STREET